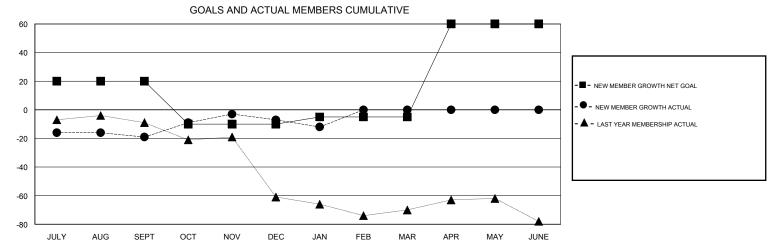

## District 5 NE

Results as of: 1/31/2017

| DROPPED CLUBS: 1  DROPPED MEMBERS |          | 23 CLUBS OF 55 ADDED 1 OR MORE NEW MEMBERS | GENDER DISTRI<br>MALE<br>FEMALE | BUTION<br>985 (75.42%)<br>321 (24.58%) |     |
|-----------------------------------|----------|--------------------------------------------|---------------------------------|----------------------------------------|-----|
| DECEASED                          | 12       | CLICK HERE FOR CUMULATIVE MEMBERSHIP DATA  | TOTAL FAMILY UNIT MEMBERS       |                                        | 137 |
| CLUB CANCELLED OTHER              | 11<br>51 |                                            | FAMILY MEMBERS PAYING HALF DUES |                                        | 69  |
| TOTAL                             | 74       |                                            |                                 |                                        |     |