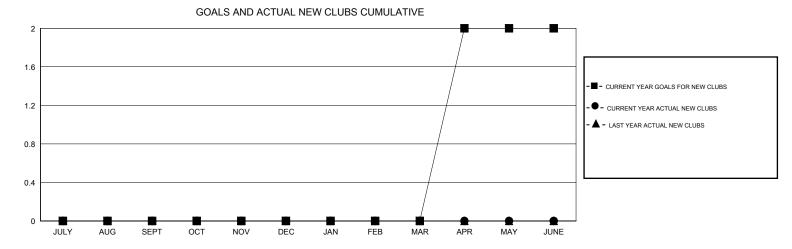

## District 5 NE

Results as of: 1/31/2017

| DROPPED CLUBS: 1  DROPPED MEMBERS |          | 23 CLUBS OF 55 ADDED 1 OR MORE NEW MEMBERS | GENDER DISTRI<br>MALE<br>FEMALE | BUTION<br>985 (75.42%)<br>321 (24.58%) |     |
|-----------------------------------|----------|--------------------------------------------|---------------------------------|----------------------------------------|-----|
| DECEASED                          | 12       | CLICK HERE FOR CUMULATIVE MEMBERSHIP DATA  | TOTAL FAMILY UNIT MEMBERS       |                                        | 137 |
| CLUB CANCELLED OTHER              | 11<br>51 |                                            | FAMILY MEMBERS PAYING HALF DUES |                                        | 69  |
| TOTAL                             | 74       |                                            |                                 |                                        |     |