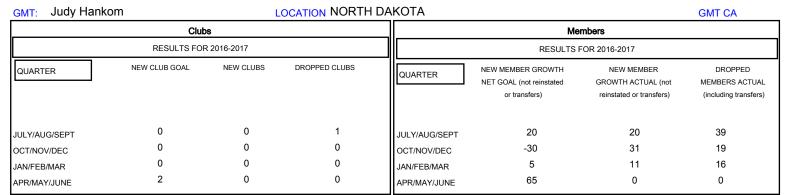

## District 5 NE

Results as of: 1/31/2017

| DROPPED CLUBS: 1  DROPPED MEMBERS |          | 23 CLUBS OF 55 ADDED 1 OR MORE NEW MEMBERS | GENDER DISTRI<br>MALE<br>FEMALE | BUTION<br>985 (75.42%)<br>321 (24.58%) |     |
|-----------------------------------|----------|--------------------------------------------|---------------------------------|----------------------------------------|-----|
| DECEASED                          | 12       | CLICK HERE FOR CUMULATIVE MEMBERSHIP DATA  | TOTAL FAMILY UNIT MEMBERS       |                                        | 137 |
| CLUB CANCELLED OTHER              | 11<br>51 |                                            | FAMILY MEMBERS PAYING HALF DUES |                                        | 69  |
| TOTAL                             | 74       |                                            |                                 |                                        |     |